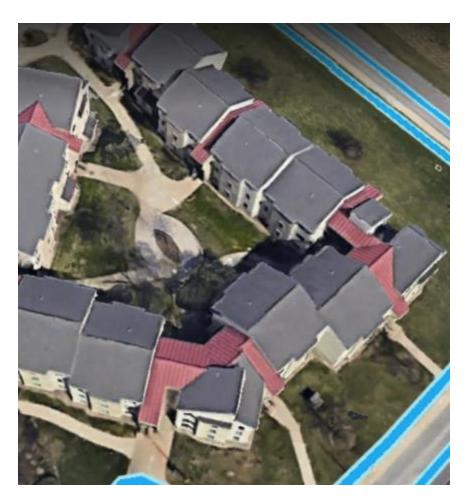

### 9. Location 11 – Kentucky Hall Courtyard – (Replace 1 base)

10. <u>Location 12 – Sidewalk down to US Vollyball Court – (Replace 1 base)</u>