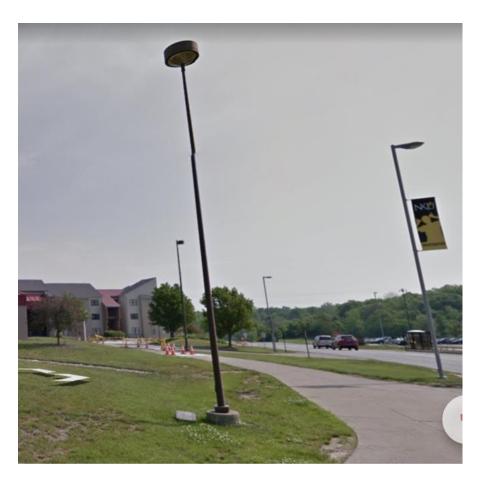

## 1. Locations 1-4 MEP Circle



## 2. Locations 1-4 University Garage/ Key Control/ Lot J



## 3. <u>Location 5 – Lot I Floods</u>



## 4. Location 6 - Norse Commons Small Circle



## 5. <u>Location 7 – Norse Commons Crosswalk</u>



### 6. <u>Location 8 – Norse Commons Maintenance Lot</u>



7. <u>Location 9 – Norse Hall Courtyard</u>



8. <u>Location 10 – Norse Commons – Outside Laundry Disconnect (leave base)</u>



### 9. Location 11 – Kentucky Hall Courtyard – (Replace 1 base)



10. <u>Location 12 – Sidewalk down to US Vollyball Court – (Replace 1 base)</u>



### 11. <u>Location 12A – Woodcrest Lot (disconnect & remove 2 fixtures- leave base in place)</u>

a. Note: Woodcrest has been demolished.



12. <u>Location 13 – University Suites main Parking Lot- Q</u>



13. <u>Location 14 – University Suites Courtyard</u>



### 14. Location 15 & 16- Suites- drive down to lot Q (Remove 1 head from first 2 fixtures)

a. New Bases on all 3



15. Location 17 University Suites Circle Drive



16. Location 18 University