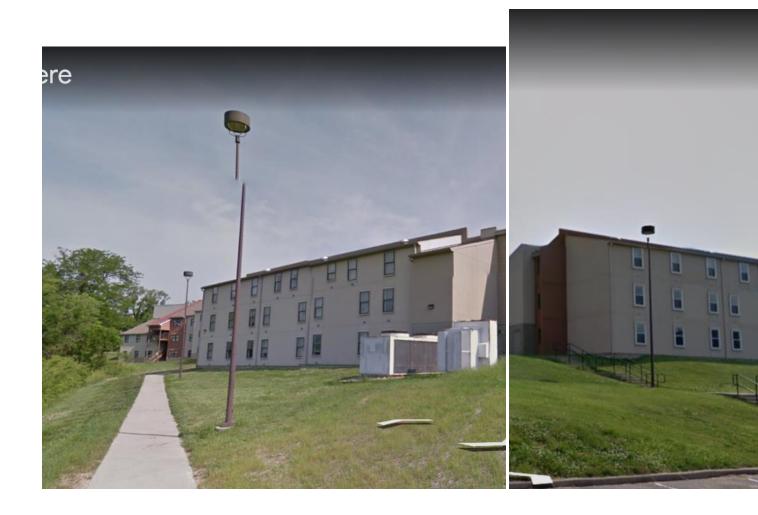

#### 9. Location 11 – Kentucky Hall Courtyard – (Replace 1 base)

10. <u>Location 12 – Sidewalk down to US Vollyball Court – (Replace 1 base)</u>